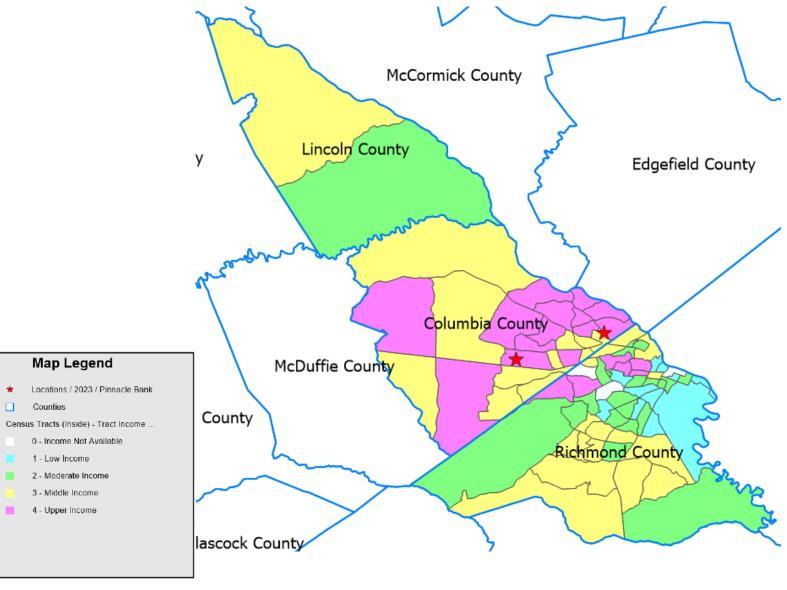

<u>Assessment Area 4</u> – The Gainesville MSA #23580 is comprised of Hall County, the only county located in the MSA. Three of Pinnacle's branches are located in this assessment area.

<u>Assessment Area 5</u> – The Augusta-Richmond, GA-SC MSA #12260, is comprised of three complete counties, Columbia, Lincoln, and Richmond. Two of Pinnacle's branches are located in Columbia County. The following counties have been excluded from the Bank's Assessment Area #5: Burke and McDuffie counties located in Georgia and Aiken and Edgefield counties located in South Carolina.

# ASSESSMENT AREA #5 MAP

# **ASSESSMENT AREA #5 CENSUS TRACTS**

| Columbia | Lincoln | Ric     | hmond   |         |
|----------|---------|---------|---------|---------|
| 0301.03  | 9701.00 | 0001.00 | 0102.03 | 0107.07 |
| 0301.05  | 9702.00 | 0002.00 | 0102.05 | 0107.08 |
| 0301.06  |         | 0003.00 | 0102.06 | 0107.09 |
| 0301.07  |         | 00.600  | 0102.07 | 0107.10 |
| 0301.08  |         | 0007.00 | 0102.08 | 0107.11 |
| 0302.01  |         | 0010.00 | 0103.00 | 0107.13 |
| 0302.02  |         | 0011.00 | 0104.00 | 0107.14 |
| 0302.03  |         | 0012.00 | 0105.06 | 0108.01 |
| 0303.04  |         | 0013.00 | 0105.07 | 0108.02 |
| 0303.06  |         | 0014.00 | 0105.08 | 0109.03 |
| 0303.07  |         | 0016.02 | 0105.09 | 0109.04 |
| 0303.08  |         | 0016.03 | 0105.10 | 0109.05 |
| 0303.10  |         | 0016.04 | 0105.11 | 0109.06 |
| 0303.11  |         | 0101.01 | 0105.12 | 0109.07 |
| 0303.12  |         | 0101.04 | 0105.13 | 0109.08 |
| 0303.13  |         | 0101.05 | 0105.14 | 0110.00 |
| 0304.01  |         | 0101.07 | 0105.15 | 0111.00 |
| 0304.03  |         | 0101.08 | 0106.01 |         |
| 0304.04  |         | 0101.09 | 0106.02 |         |
| 0304.04  |         | 0102.01 | 0107.06 |         |
| 0305.03  |         |         |         |         |
| 0305.04  |         |         |         |         |
| 0305.05  |         |         |         |         |
| 0305.07  |         |         |         |         |
| 0305.08  |         |         |         |         |
| 0306.03  |         |         |         |         |