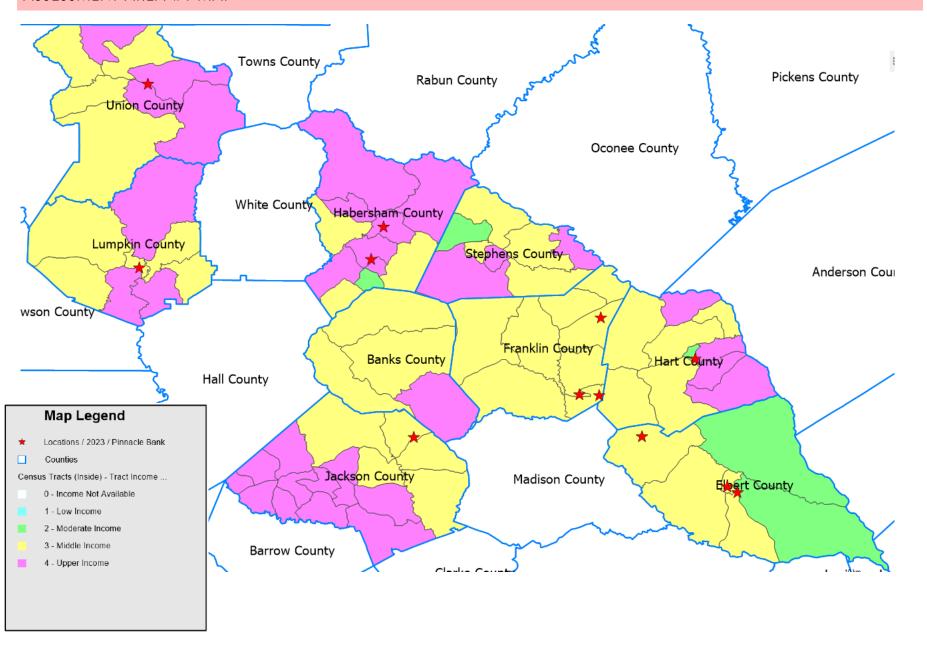

## ASSESSMENT AREA #1 MAP

#### **CRA ASSESSMENT AREAS**

For purposes of Community Reinvestment Act reporting, Pinnacle Bank defines its assessment areas as follows:

<u>Assessment Area 1</u> – A non-MSA consisting of Banks, Elbert, Franklin, Habersham, Hart, Jackson, Lumpkin, Stephens, and Union counties. An area comprising twelve branches of our twenty-five-branch network. Banks and Stephens have been included based upon the Bank's lending activities in these geographies.