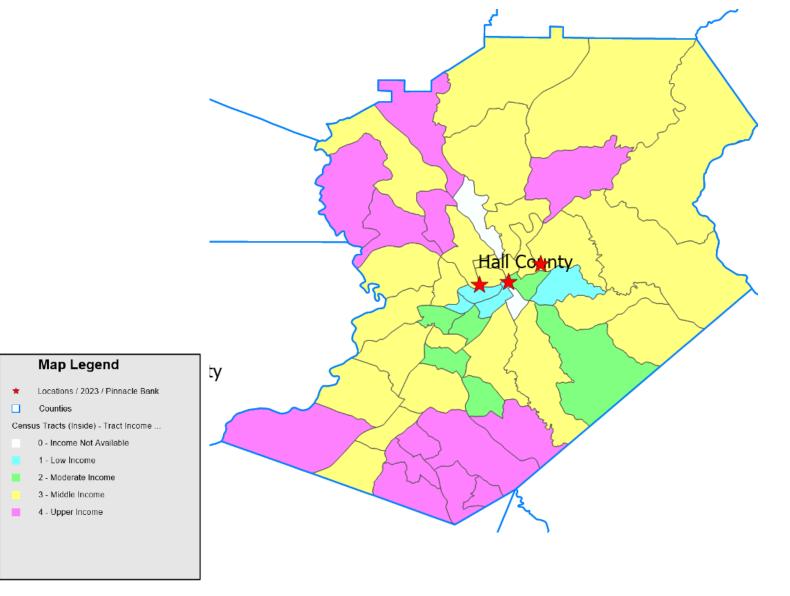

<u>Assessment Area 4</u> – The Gainesville MSA #23580 is comprised of Hall County, the only county located in the MSA. Three of Pinnacle's branches are located in this assessment area.

<u>Assessment Area 5</u> – The Augusta-Richmond, GA-SC MSA #12260, is comprised of three complete counties, Columbia, Lincoln, and Richmond. Two of Pinnacle's branches are located in Columbia County. The following counties have been excluded from the Bank's Assessment Area #5: Burke and McDuffie counties located in Georgia and Aiken and Edgefield counties located in South Carolina.

# ASSESSMENT AREA #4 MAP

# **ASSESSMENT AREA #4 CENSUS TRACTS**

| Hall    |         |
|---------|---------|
| 0001.01 | 0010.06 |
| 0001.02 | 0010.07 |
| 0002.03 | 0010.08 |
| 0002.04 | 0011.01 |
| 0002.05 | 0011.02 |
| 0002.06 | 0012.02 |
| 0003.03 | 0012.03 |
| 0003.04 | 0012.04 |
| 0003.05 | 0013.02 |
| 0003.06 | 0013.03 |
| 0003.07 | 0013.04 |
| 0004.01 | 0014.02 |
| 0004.02 | 0014.04 |
| 0005.01 | 0014.05 |
| 0005.02 | 0014.06 |
| 0006.01 | 0015.01 |
| 0006.02 | 0015.02 |
| 0007.02 | 0016.03 |
| 0007.03 | 0016.05 |
| 0007.04 | 0016.06 |
| 00.8000 | 0016.07 |
| 0009.01 | 0016.09 |
| 0009.02 | 0016.10 |
| 0010.04 | 0016.11 |
| 0010.05 | 0016.12 |