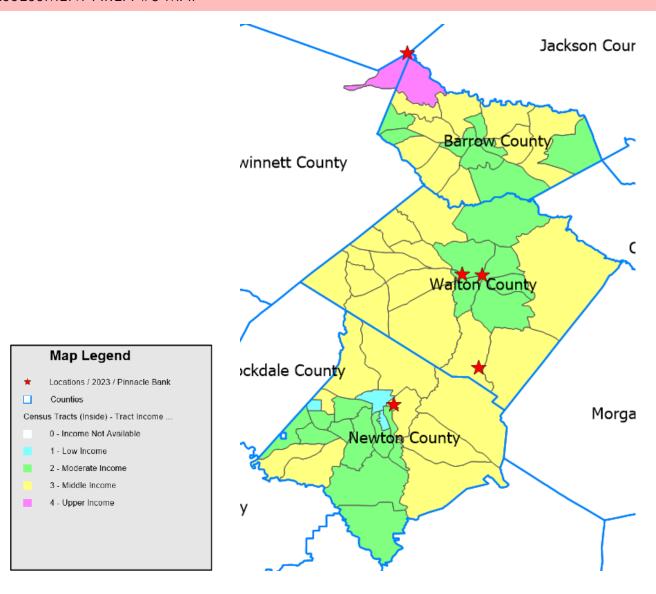

# ASSESSMENT AREA #3 MAP

Assessment Area 3 – The Atlanta MSA #12060, is comprised of three complete counties (Barrow, Newton, and Walton) along with two census tracts from Gwinnett due to the location of our only branch in the northeast corner of the county. Five Pinnacle branches are in this assessment area. The following counties in the Atlanta MSA have been excluded from the Bank's Assessment Area #3: Bartow, Butts, Carroll, Cherokee, Clayton, Cobb, Coweta, Dawson, Dekalb, Douglas, Fayette, Forsyth, Fulton, Haralson, Heard, Henry, Jasper, Lamar, Meriwether, Morgan, Paulding, Pickens, Pike, Rockdale, and Spalding.