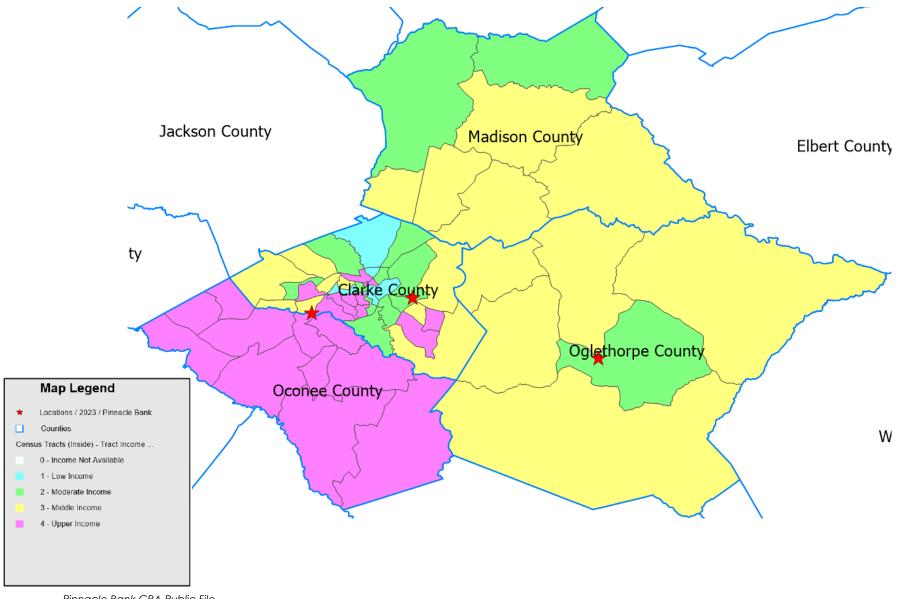

# ASSESSMENT AREA #2 MAP

Pinnacle Bank CRA Public File

<u>Assessment Area 2</u> – Athens-Clarke MSA #12020. This assessment area is comprised of all four of the counties in this MSA (Athens-Clarke, Madison, Oconee, and Oglethorpe). Three of Pinnacle's branches are in Athens-Clarke, Oconee, and Oglethorpe Counties. Madison has been included based upon the Bank's lending activities in these geographies.