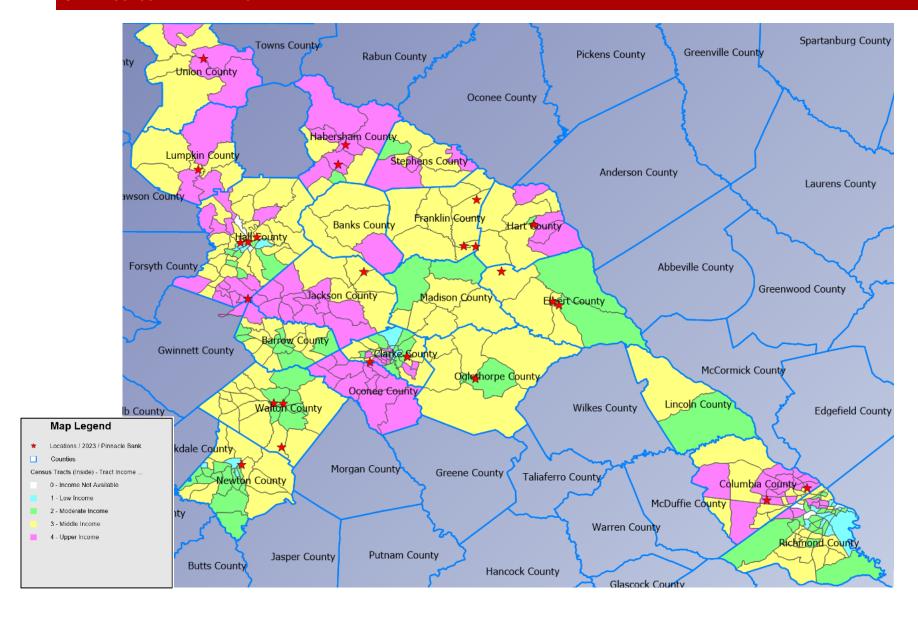

# **CRA ASSESSMENT AREAS MAP**

#### **CRA ASSESSMENT AREAS**

For purposes of Community Reinvestment Act reporting, Pinnacle Bank defines its assessment areas as follows:

<u>Assessment Area 1</u> – A non-MSA consisting of Banks, Elbert, Franklin, Habersham, Hart, Jackson, Lumpkin, Stephens, and Union counties. An area comprising twelve branches of our twenty-five-branch network. Banks and Stephens have been included based upon the Bank's lending activities in these geographies.